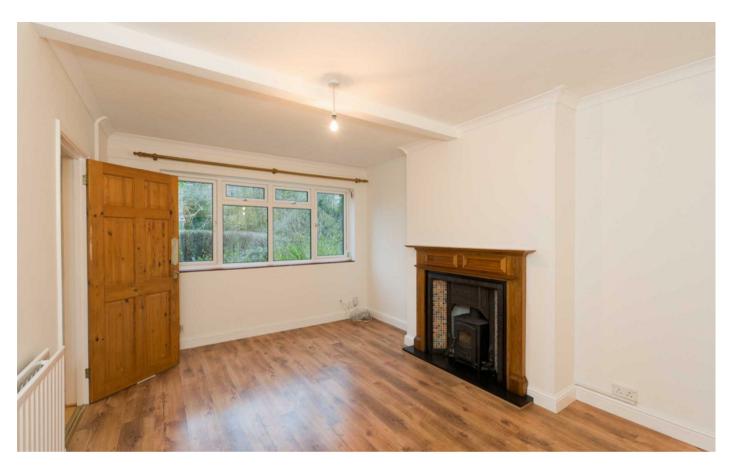

Although set in a secluded lane, the home offers the perfect balance of a countryside feel, yet being conveniently positioned close to local shops and amenities.

The property comprises an entrance lobby with a door to the front aspect 21ft living dining room with a feature fireplace, kitchen with built-in oven and hob and space and plumbing for other utilities and a patio door providing access to the garden. There are two bedrooms and a family bathroom. Outside to the rear is a mature 105ft private south easterly facing garden, with the potential to create off street parking to the front STPP.