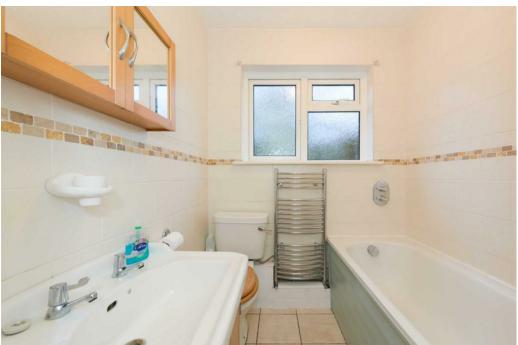

Although set in a secluded lane, the home offers the perfect balance of a countryside feel, yet being conveniently positioned close to local shops and amenities.

The property comprises an entrance lobby with a door to the front aspect 21ft living dining room with a feature fireplace, kitchen with built-in oven and hob and space and plumbing for other utilities and a patio door providing access to the garden. There are two bedrooms and a family bathroom. Outside to the rear is a mature 105ft private south easterly facing garden, with the potential to create off street parking to the front STPP.