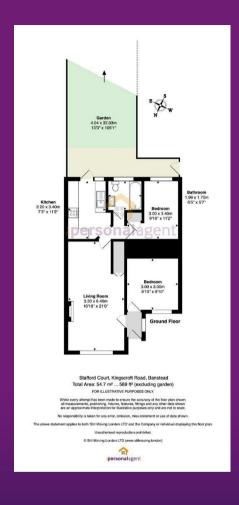

## Offers Over £300,000 Leasehold

- Ground floor maisonette
- Two bedrooms
- 105ft private rear garden
- 21ft living/dining room
- Double glazing & gas central heating
- Walking distance of amenities
- Close to Banstead Village
- Vacant Possession
- Leasehold

Although set in a secluded lane, the home offers the perfect balance of a countryside feel, yet being conveniently positioned close to local shops and amenities.

The property comprises an entrance lobby with a door to the front aspect 21ft living dining room with a feature fireplace, kitchen with built-in oven and hob and space and plumbing for other utilities and a patio door providing access to the garden. There are two bedrooms and a family bathroom. Outside to the rear is a mature 105ft private south easterly facing garden, with the potential to create off street parking to the front STPP.