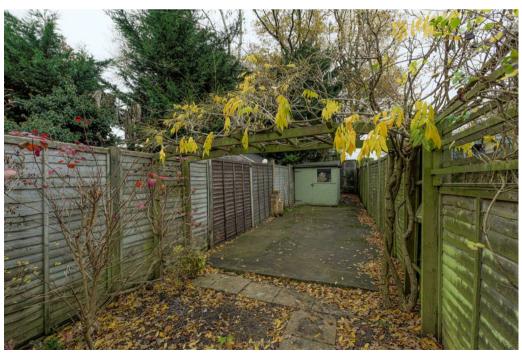

Although set in a secluded lane, the home offers the perfect balance of a countryside feel, yet being conveniently positioned close to local shops and amenities.

The property comprises an entrance lobby with a door to the front aspect 21ft living dining room with a feature fireplace, kitchen with built-in oven and hob and space and plumbing for other utilities and a patio door providing access to the garden. There are two bedrooms and a family bathroom. Outside to the rear is a mature 105ft private south easterly facing garden, with the potential to create off street parking to the front STPP.