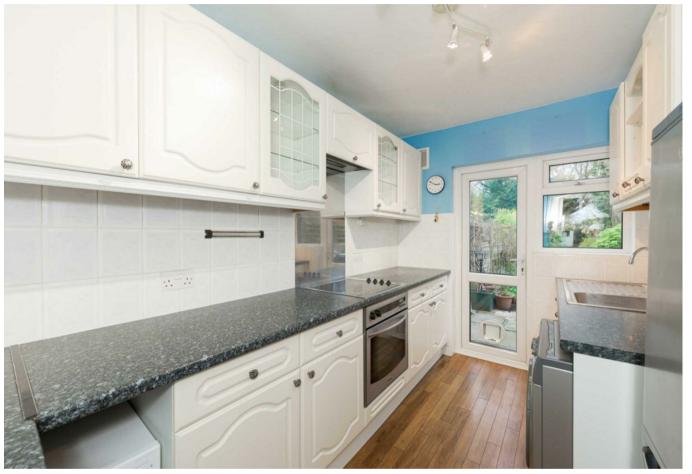

Although set in a secluded lane, the home offers the perfect balance of a countryside feel, yet being conveniently positioned close to local shops and amenities.

The property comprises an entrance lobby with a door to the front aspect 21ft living dining room with a feature fireplace, kitchen with built-in oven and hob and space and plumbing for other utilities and a patio door providing access to the garden. There are two bedrooms and a family bathroom. Outside to the rear is a mature 105ft private south easterly facing garden, with the potential to create off street parking to the front STPP.