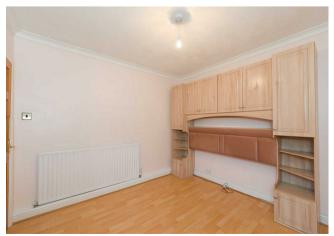

Although set in a secluded lane, the home offers the perfect balance of a countryside feel, yet being conveniently positioned close to local shops and amenities.

The property comprises an entrance lobby with a door to the front aspect 21ft living dining room with a feature fireplace, kitchen with built-in oven and hob and space and plumbing for other utilities and a patio door providing access to the garden. There are two bedrooms and a family bathroom. Outside to the rear is a mature 105ft private south easterly facing garden, with the potential to create off street parking to the front STPP.